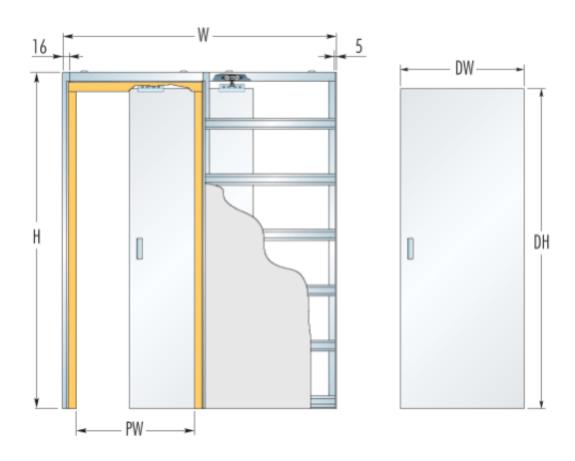

## FRAMES FOR SINGLE DOORS

## finished wall thickness 100 or 125 mm

| FRAMES FOR 8mm SINGLE GLASS DOORS                 |               |            | GLASS DOOR PANEL (supplied ) |      | NOTES                                            |
|---------------------------------------------------|---------------|------------|------------------------------|------|--------------------------------------------------|
| Max. Passage Size Overall Dimention Finished Wall |               |            |                              |      | 8mm Glass Kits are supplied with 8mm tempered    |
| PW x PH                                           | PW x PH W x H |            | DW                           | DH   | glass door in Satin opaque finish and wooden     |
| 800 x 2030                                        | 1688 x 2115   | 100 or 125 | 826                          | _0.0 | jambs suitable for Glass. Anti Slam Mechanism in |
| 737 x 1971                                        | 1625 x 2056   | 100 or 125 | 762                          | 1981 | available as an extra accessory.                 |