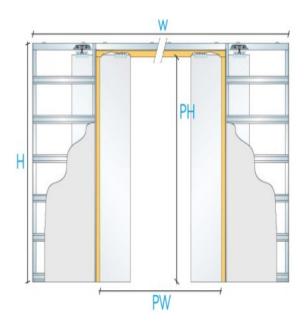

## FRAMES FOR GLASS DOORS OF 10MM

finished wall thickness 100 or 125 mm

## **DOUBLE KIT INFO**

| FRAMES FOR SINGLE DOORS     |                            |               | FRAME SIZE                           |                   | FRAMES FOR DOUBLE DOORS     |                            |               |
|-----------------------------|----------------------------|---------------|--------------------------------------|-------------------|-----------------------------|----------------------------|---------------|
| Max Passage Size<br>PW x PH | Overall Dimension<br>W x H | Finished Wall | Standard<br>DW DH                    |                   | Max Passage Size<br>PW x PH | Overall Dimension<br>W x H | Finished Wall |
| 600 x 2030                  | 1288 x 2115                | 100 or 125    | 626                                  | 2040              | 1200 x 2030                 | 2494 x 2115                | 100 or 125    |
| 700 x 2030                  | 1488 x 2115                | 100 or 125    | 726                                  | 2040              | 1400 x 2030                 | 2894 x 2115                | 100 or 125    |
| 800 x 2030                  | 1688 x 2115                | 100 or 125    | 826                                  | 2040              | 1600 x 2030                 | 3294 x 2115                | 100 or 125    |
| 900 x 2030                  | 1888 x 2115                | 100 or 125    | 926                                  | 2040              | 1800 x 2030                 | 3694 x 2115                | 100 or 125    |
| 1000 x 2030                 | 2088 x 2115                | 100 or 125    | 1026                                 | 2040              | 2000 x 2030                 | 4094 x 2115                | 100 or 125    |
| 585 x 1971                  | 1273 x 2056                | 100 or 125    | 2ft. 0in. x 6ft. 6in. (610 x 1981mm) |                   | 1170 x 1971                 | 2464 x 2056                | 100 or 125    |
| 661 x 1971                  | 1449 x 2056                | 100 or 125    | 2ft. 3in. x 6ft. 6ir                 | n. (686 x 1981mm) | 1322 x 1971                 | 2816 x 2056                | 100 or 125    |
| 737 x 1971                  | 1625 x 2056                | 100 or 125    | 2ft. 6in. x 6ft. 6ir                 | n. (762 x 1981mm) | 1474 x 1971                 | 3168 x 2056                | 100 or 125    |
| 813 x 1971                  | 1701 x 2056                | 100 or 125    | 2ft. 9in. x 6ft. 6ir                 | n. (838 x 1981mm) | 1626 x 1971                 | 3320 x 2056                | 100 or 125    |
| 900 x 1971                  | 1888 x 2056                | 100 or 125    | 3ft. 0in. x 6ft. 6ir                 | n. (914 x 1981mm) | 1800 x 1971                 | 3694 x 2056                | 100 or 125    |