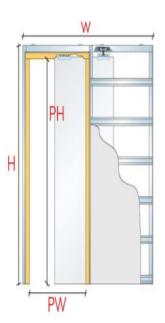

## FRAMES FOR GLASS DOORS OF 10MM

finished wall thickness 100 or 125 mm

## SINGLE KIT INFO

## **DOUBLE KIT INFO**

| FRAMES FOR SINGLE DOORS     |                            |               | FRAME SIZE                           |                   | FRAMES FOR DOUBLE DOORS     |                            |               |
|-----------------------------|----------------------------|---------------|--------------------------------------|-------------------|-----------------------------|----------------------------|---------------|
| Max Passage Size<br>PW x PH | Overall Dimension<br>W x H | Finished Wall | Standard<br>DW DH                    |                   | Max Passage Size<br>PW x PH | Overall Dimension<br>W x H | Finished Wall |
| 600 x 2030                  | 1288 x 2115                | 100 or 125    | 626                                  | 2040              | 1200 x 2030                 | 2494 x 2115                | 100 or 125    |
| 700 x 2030                  | 1488 x 2115                | 100 or 125    | 726                                  | 2040              | 1400 x 2030                 | 2894 x 2115                | 100 or 125    |
| 800 x 2030                  | 1688 x 2115                | 100 or 125    | 826                                  | 2040              | 1600 x 2030                 | 3294 x 2115                | 100 or 125    |
| 900 x 2030                  | 1888 x 2115                | 100 or 125    | 926                                  | 2040              | 1800 x 2030                 | 3694 x 2115                | 100 or 125    |
| 1000 x 2030                 | 2088 x 2115                | 100 or 125    | 1026                                 | 2040              | 2000 x 2030                 | 4094 x 2115                | 100 or 125    |
| 585 x 1971                  | 1273 x 2056                | 100 or 125    | 2ft. 0in. x 6ft. 6in. (610 x 1981mm) |                   | 1170 x 1971                 | 2464 x 2056                | 100 or 125    |
| 661 x 1971                  | 1449 x 2056                | 100 or 125    | 2ft. 3in. x 6ft. 6ir                 | n. (686 x 1981mm) | 1322 x 1971                 | 2816 x 2056                | 100 or 125    |
| 737 x 1971                  | 1625 x 2056                | 100 or 125    | 2ft. 6in. x 6ft. 6ir                 | n. (762 x 1981mm) | 1474 x 1971                 | 3168 x 2056                | 100 or 125    |
| 813 x 1971                  | 1701 x 2056                | 100 or 125    | 2ft. 9in. x 6ft. 6ir                 | n. (838 x 1981mm) | 1626 x 1971                 | 3320 x 2056                | 100 or 125    |
| 900 x 1971                  | 1888 x 2056                | 100 or 125    | 3ft. 0in. x 6ft. 6ir                 | n. (914 x 1981mm) | 1800 x 1971                 | 3694 x 2056                | 100 or 125    |