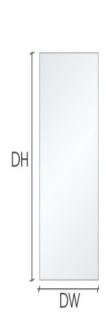

## **DOUBLE KIT INFO**

| FRAMES FOR SINGLE DOORS     |                            |               | FRAME SIZE                           |                   | FRAMES FOR DOUBLE DOORS     |                            |               |
|-----------------------------|----------------------------|---------------|--------------------------------------|-------------------|-----------------------------|----------------------------|---------------|
| Max Passage Size<br>PW x PH | Overall Dimension<br>W x H | Finished Wall | Standard<br>DW DH                    |                   | Max Passage Size<br>PW x PH | Overall Dimension<br>W x H | Finished Wall |
| 600 x 2030                  | 1288 x 2115                | 100 or 125    | 626                                  | 2040              | 1200 x 2030                 | 2494 x 2115                | 100 or 125    |
| 700 x 2030                  | 1488 x 2115                | 100 or 125    | 726                                  | 2040              | 1400 x 2030                 | 2894 x 2115                | 100 or 125    |
| 800 x 2030                  | 1688 x 2115                | 100 or 125    | 826                                  | 2040              | 1600 x 2030                 | 3294 x 2115                | 100 or 125    |
| 900 x 2030                  | 1888 x 2115                | 100 or 125    | 926                                  | 2040              | 1800 x 2030                 | 3694 x 2115                | 100 or 125    |
| 1000 x 2030                 | 2088 x 2115                | 100 or 125    | 1026                                 | 2040              | 2000 x 2030                 | 4094 x 2115                | 100 or 125    |
| 585 x 1971                  | 1273 x 2056                | 100 or 125    | 2ft. 0in. x 6ft. 6in. (610 x 1981mm) |                   | 1170 x 1971                 | 2464 x 2056                | 100 or 125    |
| 661 x 1971                  | 1449 x 2056                | 100 or 125    | 2ft. 3in. x 6ft. 6ir                 | n. (686 x 1981mm) | 1322 x 1971                 | 2816 x 2056                | 100 or 125    |
| 737 x 1971                  | 1625 x 2056                | 100 or 125    | 2ft. 6in. x 6ft. 6ir                 | n. (762 x 1981mm) | 1474 x 1971                 | 3168 x 2056                | 100 or 125    |
| 813 x 1971                  | 1701 x 2056                | 100 or 125    | 2ft. 9in. x 6ft. 6ir                 | n. (838 x 1981mm) | 1626 x 1971                 | 3320 x 2056                | 100 or 125    |
| 900 x 1971                  | 1888 x 2056                | 100 or 125    | 3ft. 0in. x 6ft. 6ir                 | n. (914 x 1981mm) | 1800 x 1971                 | 3694 x 2056                | 100 or 125    |

Dimensions are given in mm