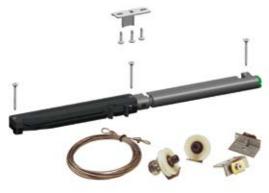

- The cable has been specially developed by Eclisse for its strength and resistance to stretch over time. It is a 132 strand, 2mm stainless cable complete with a zinc plated 1.5mm spring.
- Including Soft Close system.