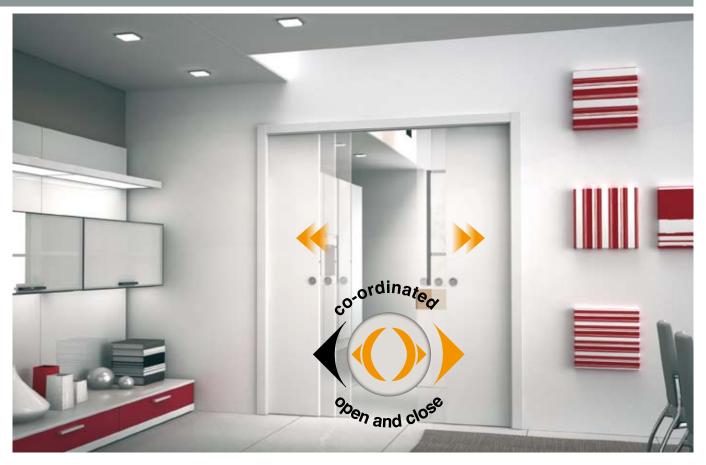

## **DOUBLE DOOR CO-ORDINATION**

The double door coordination allows the two doors to open and close simultaneously, by just opening and closing only one of them.

This system can be installed retrospectively since the Eclisse system has a patented extractable track which can be removed to install the co-ordination mechanism without breaking into the wall.