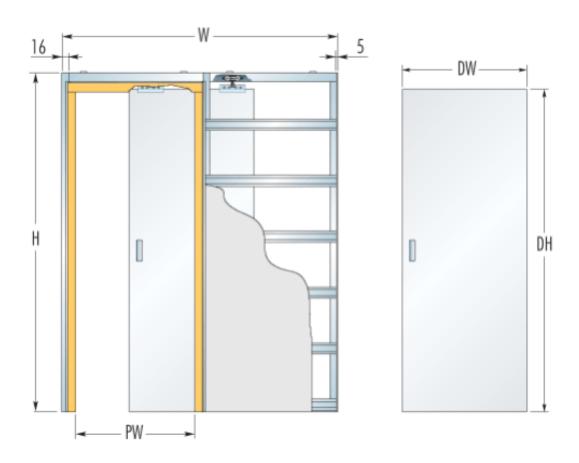

## FRAMES FOR DOUBLE DOORS

## finished wall thickness 100 or 125 mm

| FRAMES FOR 8      | mm DOUBLE GL      | ASS DOORS     | GLASS DOOR P | ANEL (supplied) | NOTES                                            |
|-------------------|-------------------|---------------|--------------|-----------------|--------------------------------------------------|
| Max. Passage Size | Overall Dimention | Finished Wall |              |                 | 8mm Glass Kits are supplied with 8mm tempered    |
| PW x PH           | WxH               |               | DW           |                 | glass door in Satin opaque finish and wooden     |
| 1600 x 2030       | 3294 x 2115       | 100 or 125    | 826          | 2040            | jambs suitable for Glass. Anti Slam Mechanism in |
| 1474 x 1971       | 3168 x 2056       | 100 or 125    | 762          | 1981            | available as an extra accessory.                 |